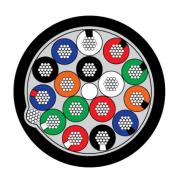

### **Construction Characteristics**

Conductors 0,5mm² (#20AWG) tinned copper wires, insulated with PP. (16 off)

Fillers may be used as required for roundness

Shield Overall Aluminium foil wrap + Drain Wire

Outer jacket Polyurethane jacket. Colour black. Nominal thickness approx. 1,6mm